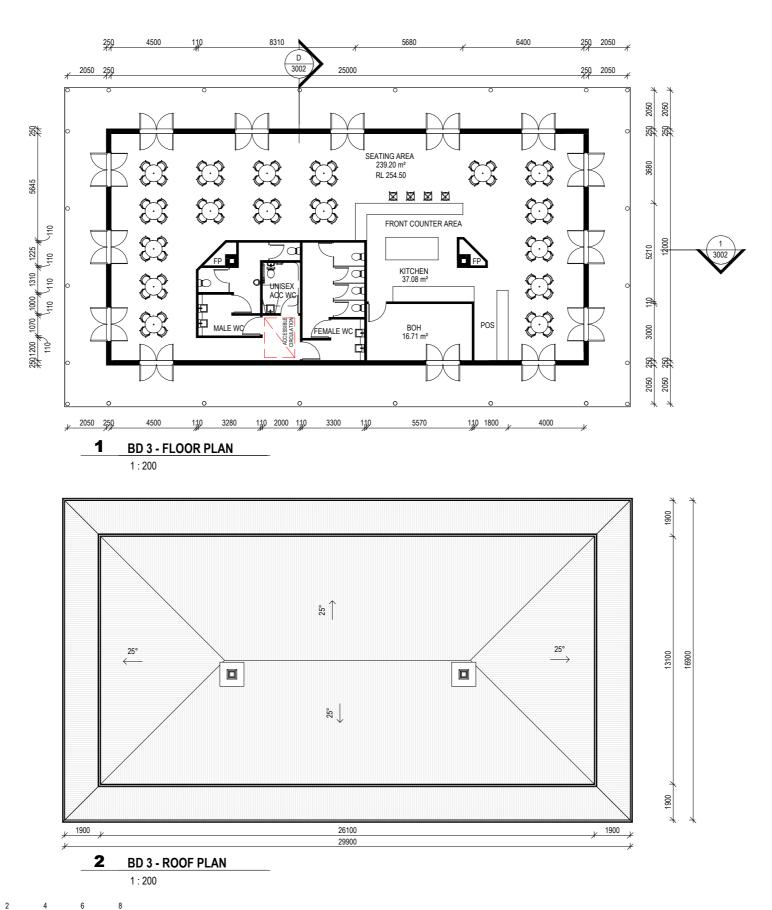

DESIGNED CHECKED SM SM DRAWING SCALE 1:200 SHEET SIZE A3

BUILDING 3 FLOOR PLANS - FUTURE

FOOD AND DRINK PREMISES

DRAWN

SM

DRAWING NUMBER A 1111

DRAWING TITLE

PROJECT NUMBER

PROJECT DETAILS Mixed used Development

PROJECT STAGE

DA

DOG ON THE TUCKER BOX

| MATERIAL LEGEND      |                 |                                                     |  |  |
|----------------------|-----------------|-----------------------------------------------------|--|--|
| MATERIAL<br>REFRENCE | MATERIAL<br>TAG | MATERIAL DESCRIPTION                                |  |  |
|                      | AWD             | ALUMINIUM FRAMED DOOR &<br>WINDOW – DARK GREY       |  |  |
|                      | PCM             | DARK GREY POWDER COATED<br>STEEL SHEETS/COLUMNS     |  |  |
|                      | RC1             | METAL ROOFING & WALLING<br>COLORBOND MONUMENT       |  |  |
|                      | WC1             | NON-COMBUSTIBLE TIMBER<br>LOOK CLADDING – DARK GREY |  |  |
|                      | WC2             | NON-COMBUSTIBLE TIMBER<br>LOOK CLADDING – DARK GREY |  |  |