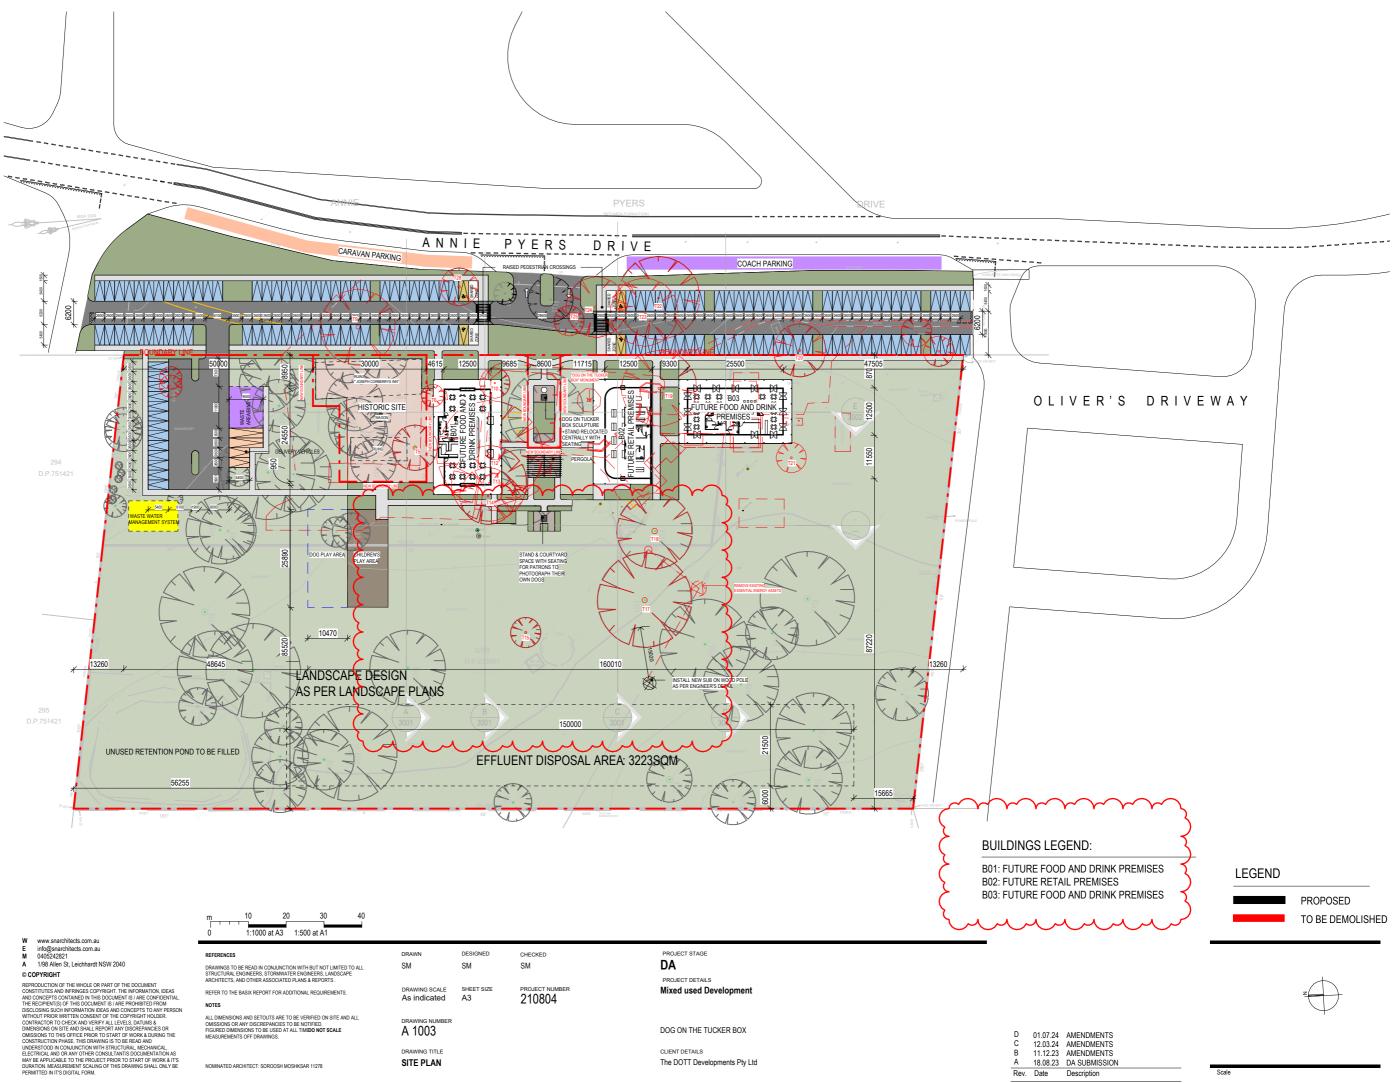

### BUILDINGS LEGEND:

B01: FUTURE FOOD AND DRINK PREMISES B02: FUTURE RETAIL PREMISES **B03: FUTURE FOOD AND DRINK PREMISES** 

Mixed used Development

DOG ON THE TUCKER BOX

1 SITE PLAN

1:1000

10

REFERENCES

NOTES

#### GFA CALCULATIONS:

| Total GFA:                    | 894 SQM                       |
|-------------------------------|-------------------------------|
| B1 GFA:<br>B2 GFA:<br>B3 GFA: | 316 SQM<br>278 SQM<br>300 SQM |
|                               |                               |