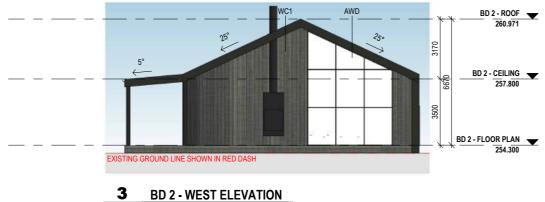

PROJECT DETAILS Mixed used Development

PROJECT STAGE

DA

DOG ON THE TUCKER BOX

| MATERIAL LEGEND      |                 |                                                     |  |  |
|----------------------|-----------------|-----------------------------------------------------|--|--|
| MATERIAL<br>REFRENCE | MATERIAL<br>TAG | MATERIAL DESCRIPTION                                |  |  |
|                      | AWD             | ALUMINIUM FRAMED DOOR &<br>WINDOW – DARK GREY       |  |  |
|                      | PCM             | DARK GREY POWDER COATED<br>STEEL SHEETS/COLUMNS     |  |  |
|                      | RC1             | METAL ROOFING & WALLING<br>COLORBOND MONUMENT       |  |  |
|                      | WC1             | NON-COMBUSTIBLE TIMBER<br>LOOK CLADDING – DARK GREY |  |  |
|                      | WC2             | NON-COMBUSTIBLE TIMBER<br>LOOK CLADDING – DARK GREY |  |  |

**2** BD 2 - SOUTH ELEVATION

RCHITECTS

© COPYRIGHT REPROJUCTION OF THE WHOLE OR PART OF THE DOCUMENT CONSTITUTES AND INFRINGES COPYRIGHT. THE INFORMATION, DEAS AND CONCEPTS CONTAINED IN THIS DOCUMENT IS / ARE CONFIDENTIAL THE RECIPIENTIS (OF THIS DOCUMENT IS / ARE PONIBITED FROM DISCLOSING SUCH INFORMATION IDEAS AND CONCEPTS TO ANY PERSON WITHOUT PRIOR WRITTEN CORSENT OF THE COPYRIGHT HOLDER CONTRACTOR TO CHECK AND VERIFY ALL LEVELS, DATUMS & DIMENSIONS ON SITE AND SHALL REPORT ANY DISCREPANCIES OR OMISSIONS TO THIS OFFICE PRIOR TO START OF WORK & DURING THE CONSTRUCTION PHASE. THIS DRAWING IS TO BE READ AND UNDERSTOOD IN CONJUNCTION WITH STRUCTURAL, MECHANICAL, ELECTRICAL AND OR ANY OTHER CONSULTATING DOCUMENTATION AS MAY BE APPLICABLE TO THE PROJECT PRIOR TO START OF WORK A USE PERMITTED IN IT'S DIGITAL FORM.

1:200

NOMINATED ARCHITECT: SOROOSH MOSHKSAR 11278

| REFERENCES                                                                                                                                                                                                     | DRAWN                  | DESIGNED         | CHECKED        |
|----------------------------------------------------------------------------------------------------------------------------------------------------------------------------------------------------------------|------------------------|------------------|----------------|
| DRAWINGS TO BE READ IN CONJUNCTION WITH BUT NOT LIMITED TO ALL<br>STRUCTURAL ENGINEERS, STORMWATER ENGINEERS, LANDSCAPE<br>ARCHITECTS, AND OTHER ASSOCIATED PLANS & REPORTS.                                   | SM                     | SM               | SM             |
| REFER TO THE BASIX REPORT FOR ADDITIONAL REQUIREMENTS.                                                                                                                                                         | DRAWING SCALE<br>1:200 | SHEET SIZE<br>A3 | PROJECT NUMBER |
| NOTES                                                                                                                                                                                                          | 1.200                  | AJ               | 210004         |
| ALL DIMENSIONS AND SETOUTS ARE TO BE VERIFIED ON SITE AND ALL<br>OMISSIONS OR ANY DISCREPANCIES TO BE NOTIFIED.<br>FIGURED DIMENSIONS TO BE USED AT ALL TIM <b>EDO NOT SCALE</b><br>MEASUREMENTS OFF DRAWINGS. | drawing number A 2003  |                  |                |

RETAIL PREMISES

DRAWING TITLE ELEVATIONS BUILDING 02 FUTURE

PROJECT STAGE DA PROJECT DETAILS Mixed used Development

DOG ON THE TUCKER BOX

| MATERIAL LEGEND      |                 |                                                     |  |  |
|----------------------|-----------------|-----------------------------------------------------|--|--|
| MATERIAL<br>REFRENCE | MATERIAL<br>TAG | MATERIAL DESCRIPTION                                |  |  |
|                      | AWD             | ALUMINIUM FRAMED DOOR &<br>WINDOW – DARK GREY       |  |  |
|                      | PCM             | DARK GREY POWDER COATED<br>STEEL SHEETS/COLUMNS     |  |  |
|                      | RC3             | METAL ROOFING & WALLING<br>COLORBOND MONUMENT       |  |  |
|                      | WC2             | NON-COMBUSTIBLE TIMBER<br>LOOK CLADDING – DARK GREY |  |  |