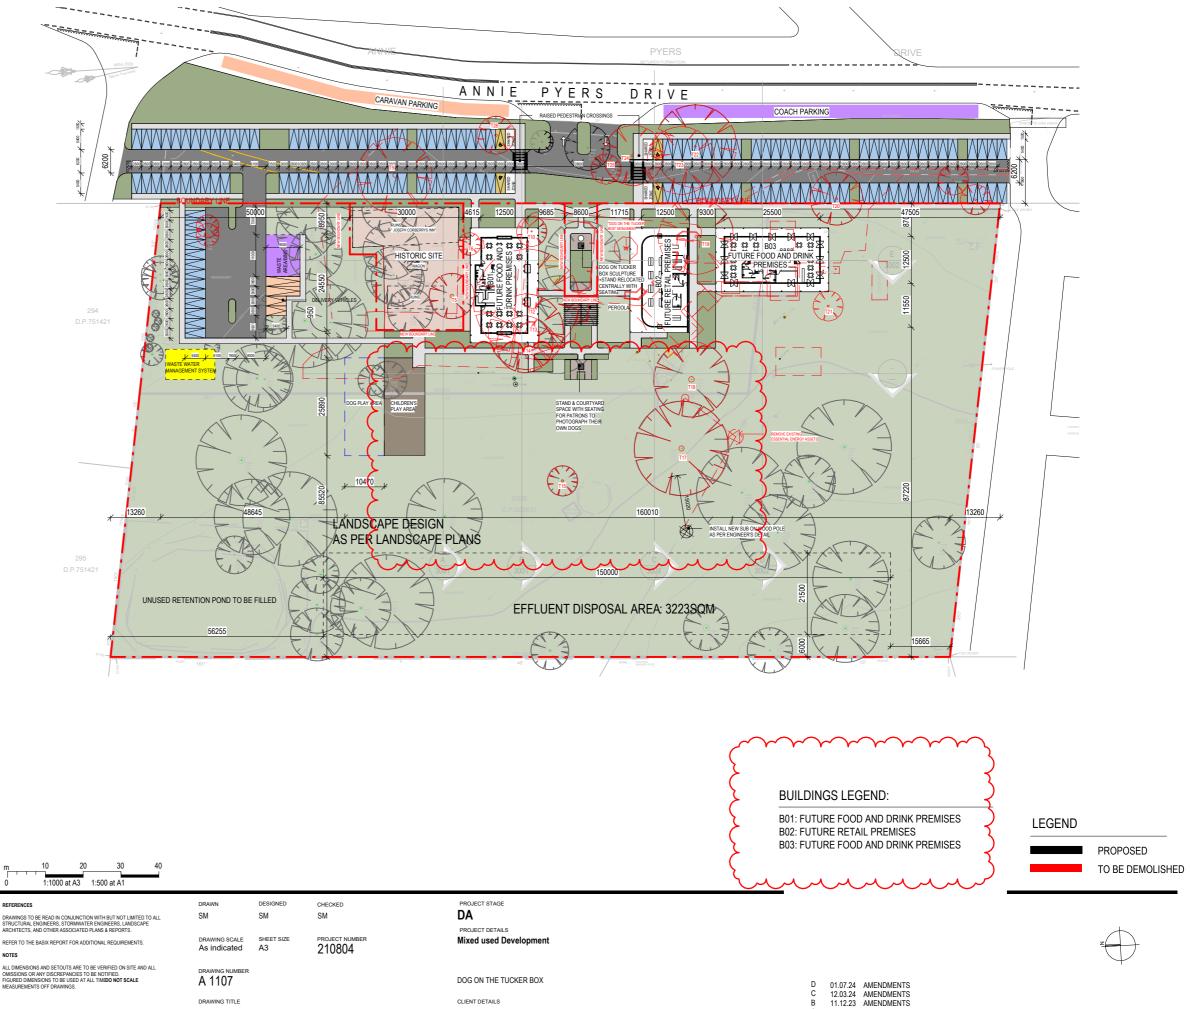

### BUILDINGS LEGEND:

B01: FUTURE FOOD AND DRINK PREMISES B02: FUTURE RETAIL PREMISES **B03: FUTURE FOOD AND DRINK PREMISES** 

## LEGEND

PROPOSED TO BE DEMOLISHED

| • · · • • · • • • | AMENDMENTS<br>AMENDMENTS |
|-------------------|--------------------------|
| 18.08.23          | DA SUBMISSION            |
| Date              | Description              |

#### GFA CALCULATIONS:

| Total GFA:                    | 894 SQM                       |
|-------------------------------|-------------------------------|
| B1 GFA:<br>B2 GFA:<br>B3 GFA: | 316 SQM<br>278 SQM<br>300 SQM |
|                               |                               |