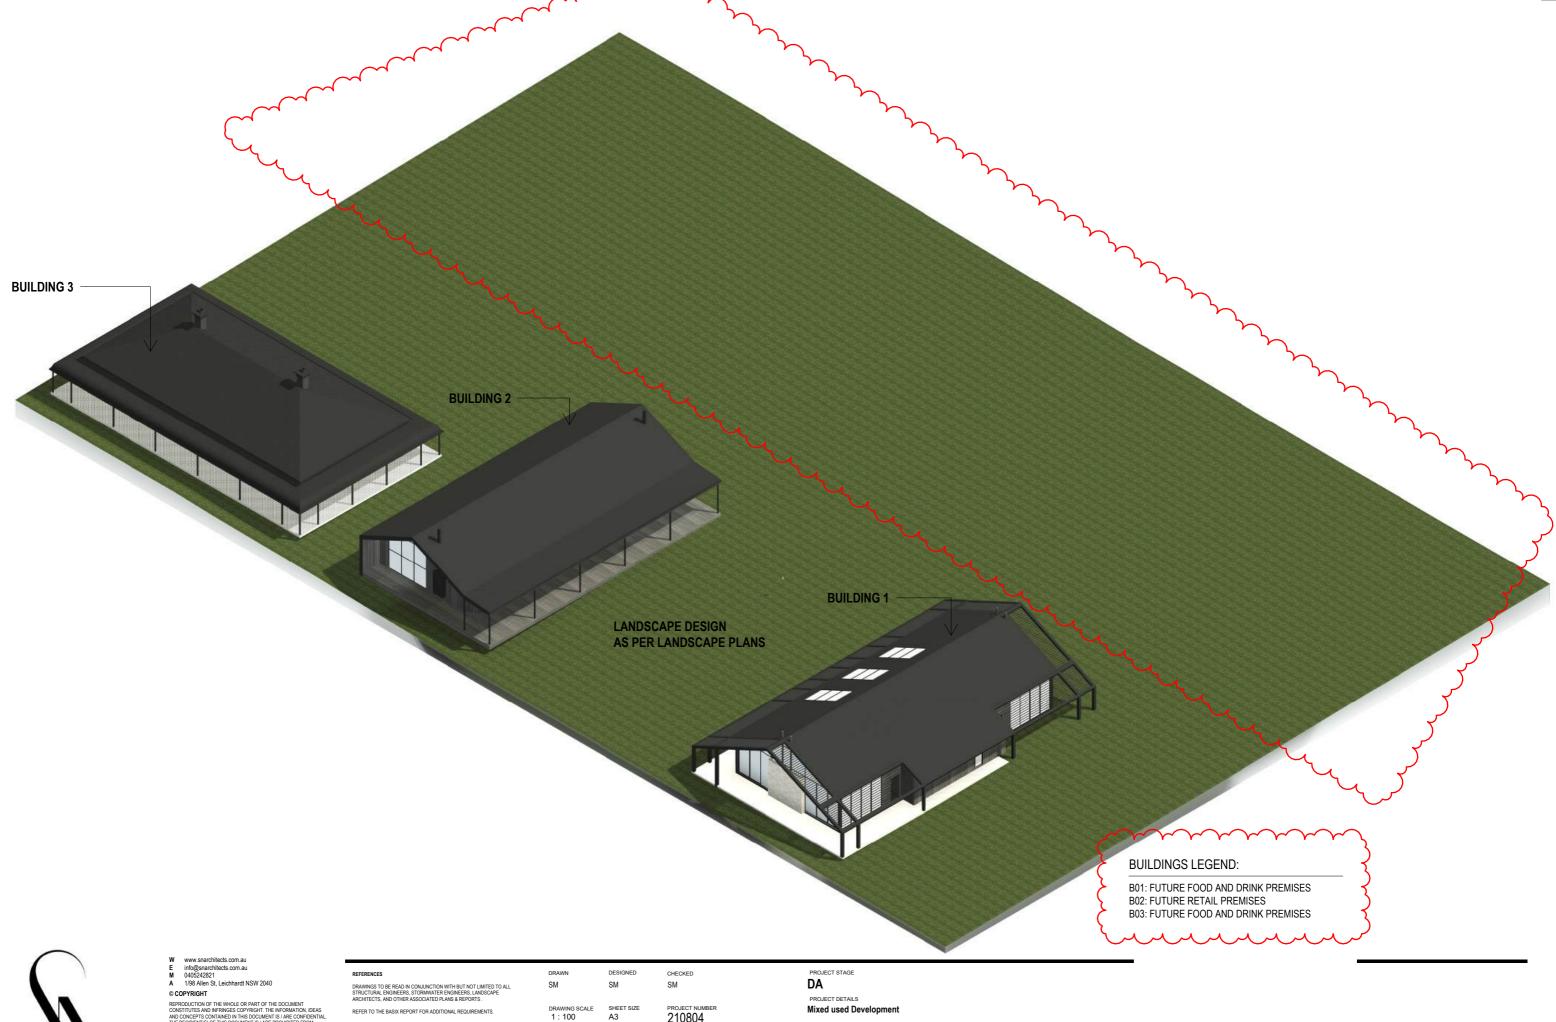

### BUILDINGS LEGEND:

B01: FUTURE FOOD AND DRINK PREMISES B02: FUTURE RETAIL PREMISES **B03: FUTURE FOOD AND DRINK PREMISES** 

### BUILDINGS LEGEND:

B01: FUTURE FOOD AND DRINK PREMISES B02: FUTURE RETAIL PREMISES **B03: FUTURE FOOD AND DRINK PREMISES** 

 B
 11.12.23
 AMENDMENTS

 A
 18.08.23
 DA SUBMISSION

 Rev.
 Date
 Description