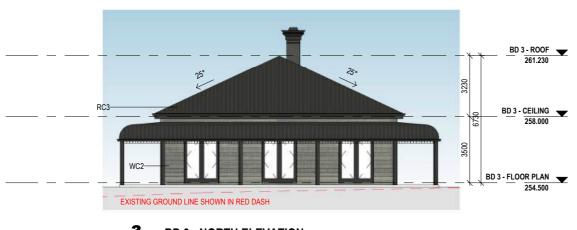

PROJECT DETAILS Mixed used Development

PROJECT STAGE

DA

DOG ON THE TUCKER BOX

| MATERIAL LEGEND      |                 |                                                     |  |  |
|----------------------|-----------------|-----------------------------------------------------|--|--|
| MATERIAL<br>REFRENCE | MATERIAL<br>TAG | MATERIAL DESCRIPTION                                |  |  |
|                      | AWD             | ALUMINIUM FRAMED DOOR &<br>WINDOW – DARK GREY       |  |  |
|                      | PCM             | DARK GREY POWDER COATED<br>STEEL SHEETS/COLUMNS     |  |  |
|                      | RC1             | METAL ROOFING & WALLING<br>COLORBOND MONUMENT       |  |  |
|                      | WC1             | NON-COMBUSTIBLE TIMBER<br>LOOK CLADDING – DARK GREY |  |  |
|                      | WC2             | NON-COMBUSTIBLE TIMBER<br>LOOK CLADDING – DARK GREY |  |  |

1:200

2 BD 3 - WEST ELEVATION

1:200

DRAWINGS TO BE READ IN CONJUNCTION WITH BUT NOT LIMITED TO ALL STRUCTURAL ENGINEERS, STORNWATER ENGINEERS, LANDSCAPE ARCHITECTS, AND OTHER ASSOCIATED PLANS & REPORTS .

3 BD 3 - NORTH ELEVATION 1:200

REFERENCES

NOTES

4 **BD 3 - SOUTH ELEVATION** 1:200