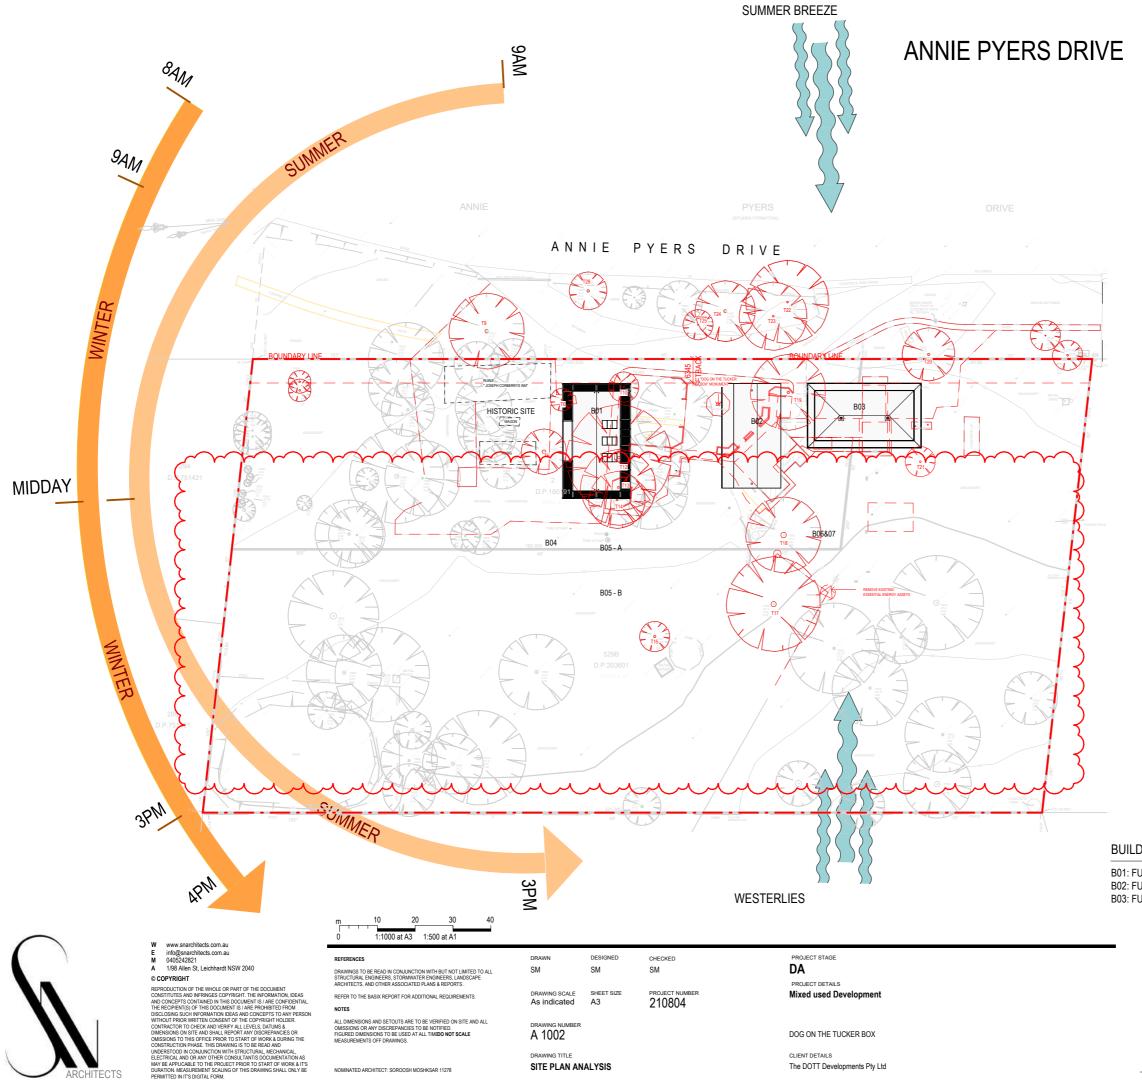

### BUILDINGS LEGEND:

B01: FUTURE FOOD AND DRINK PREMISES B02: FUTURE RETAIL PREMISES **B03: FUTURE FOOD AND DRINK PREMISES** 