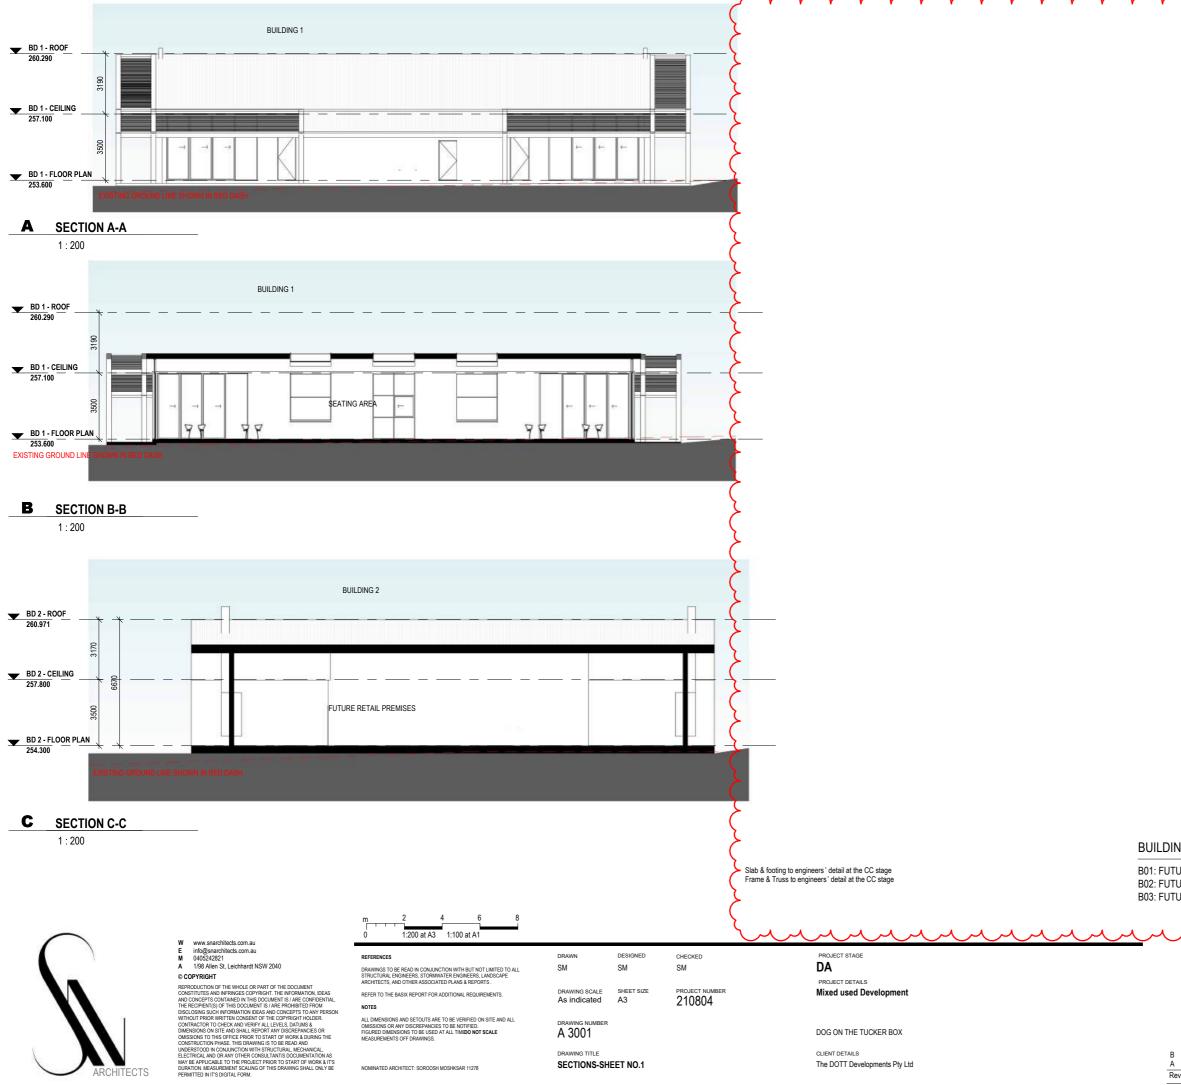

# D SECTION D-D

1:200

## E SECTION E-E 1 : 200

Slab & footing to engineers' detail at the CC stage Frame & Truss to engineers' detail at the CC stage

| ····                                                                                             | 1:200 at A3 1:100 at A1                                                                                                                                                                                       | m                             | ~~~              | <u> </u>       | ·······                                         |
|--------------------------------------------------------------------------------------------------|---------------------------------------------------------------------------------------------------------------------------------------------------------------------------------------------------------------|-------------------------------|------------------|----------------|-------------------------------------------------|
| -                                                                                                | REFERENCES                                                                                                                                                                                                    | DRAWN                         | DESIGNED         | CHECKED        | PROJECT STAGE                                   |
|                                                                                                  | DRAWINGS TO BE READ IN CONJUNCTION WITH BUT NOT LIMITED TO ALL<br>STRUCTURAL ENGINEERS, STORMWATER ENGINEERS, LANDSCAPE<br>ARCHITECTS, AND OTHER ASSOCIATED PLANS & REPORTS.                                  | SM                            | SM               | SM             | DA<br>PROJECT DETAILS                           |
| DOCUMENT<br>FORMATION, IDEAS<br>: / ARE CONFIDENTIAL.<br>OHIBITED FROM                           | REFER TO THE BASIX REPORT FOR ADDITIONAL REQUIREMENTS.                                                                                                                                                        | DRAWING SCALE<br>As indicated | SHEET SIZE<br>A3 | PROJECT NUMBER | Mixed used Development                          |
| EPTS TO ANY PERSON<br>RIGHT HOLDER.<br>DATUMS &<br>CREPANCIES OR<br>/ORK & DURING THE<br>EAD AND | ALL DIMENSIONS AND SETOUTS ARE TO BE VERIFIED ON SITE AND ALL<br>OMISSIONS OR ANY DISCREPANCIES TO BE NOTIFIED<br>FIGURED DIMENSIONS TO BE USED AT ALL TIME <b>DO NOT SCALE</b><br>MEASUREMENTS OFF DRAWINGS. | DRAWING NUMBER                |                  |                | DOG ON THE TUCKER BOX                           |
| L, MECHANICAL,<br>DOCUMENTATION AS<br>TART OF WORK & IT'S<br>WING SHALL ONLY BE                  | NOMINATED ARCHITECT: SOROOSH MOSHKSAR 11278                                                                                                                                                                   | DRAWING TITLE<br>SECTIONS-SH  | EET NO.1         |                | CLIENT DETAILS<br>The DOTT Developments Pty Ltd |