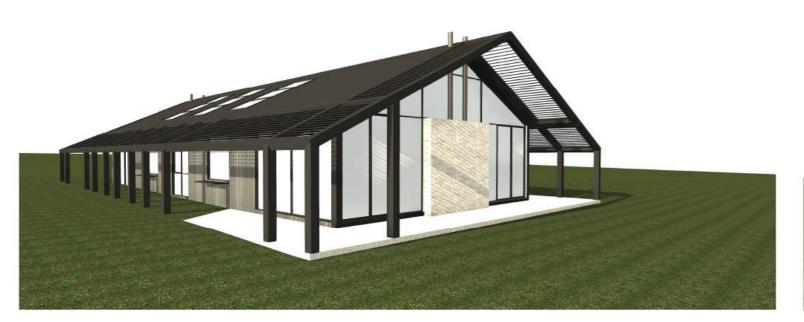

DOG ON THE TUCKER BOX

CLIENT DETAILS The DOTT Developments Pty Ltd

 B
 01.07.24
 AMENDMENTS

 A
 18.08.23
 DA SUBMISSION

 Rev.
 Date
 Description

GLAZED ROOF

LOUVERED ROOF

DARK TIMBER LOOK WALL CLADDING WITH A DARK METAL ROOF CLADDING

BUILDING ENTRY

A 7010

DRAWING TITLE INSPIRATION

PROJECT STAGE DA PROJECT DETAILS

Mixed used Development

DOG ON THE TUCKER BOX

CLIENT DETAILS The DOTT Developments Pty Ltd OPEN KITCHEN

LARGE GLAZING