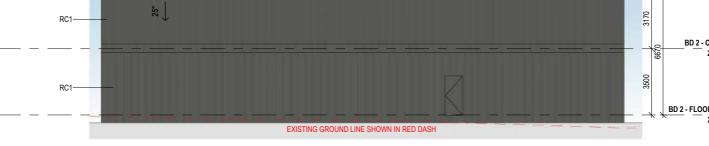

**2** BD 2 - SOUTH ELEVATION

RCHITECTS

© COPYRIGHT REPROJUCTION OF THE WHOLE OR PART OF THE DOCUMENT CONSTITUTES AND INFRINGES COPYRIGHT. THE INFORMATION, DEAS AND CONCEPTS CONTAINED IN THIS DOCUMENT IS / ARE CONFIDENTIAL THE RECIPIENTIS (OF THIS DOCUMENT IS / ARE PONIBITED FROM DISCLOSING SUCH INFORMATION IDEAS AND CONCEPTS TO ANY PERSON WITHOUT PRIOR WRITTEN CORSENT OF THE COPYRIGHT HOLDER CONTRACTOR TO CHECK AND VERIFY ALL LEVELS, DATUMS & DIMENSIONS ON SITE AND SHALL REPORT ANY DISCREPANCIES OR OMISSIONS TO THIS OFFICE PRIOR TO START OF WORK & DURING THE CONSTRUCTION PHASE. THIS DRAWING IS TO BE READ AND UNDERSTOOD IN CONJUNCTION WITH STRUCTURAL, MECHANICAL, ELECTRICAL AND OR ANY OTHER CONSULTATING DOCUMENTATION AS MAY BE APPLICABLE TO THE PROJECT PRIOR TO START OF WORK A USE PERMITTED IN IT'S DIGITAL FORM.

1:200

NOMINATED ARCHITECT: SOROOSH MOSHKSAR 11278

| REFERENCES                                                                                                                                                                                                     | DRAWN                  | DESIGNED         | CHECKED        |
|----------------------------------------------------------------------------------------------------------------------------------------------------------------------------------------------------------------|------------------------|------------------|----------------|
| DRAWINGS TO BE READ IN CONJUNCTION WITH BUT NOT LIMITED TO ALL<br>STRUCTURAL ENGINEERS, STORMWATER ENGINEERS, LANDSCAPE<br>ARCHITECTS, AND OTHER ASSOCIATED PLANS & REPORTS.                                   | SM                     | SM               | SM             |
| REFER TO THE BASIX REPORT FOR ADDITIONAL REQUIREMENTS.                                                                                                                                                         | DRAWING SCALE<br>1:200 | SHEET SIZE<br>A3 | PROJECT NUMBER |
| NOTES                                                                                                                                                                                                          | 1.200                  | AJ               | 210004         |
| ALL DIMENSIONS AND SETOUTS ARE TO BE VERIFIED ON SITE AND ALL<br>OMISSIONS OR ANY DISCREPANCIES TO BE NOTIFIED.<br>FIGURED DIMENSIONS TO BE USED AT ALL TIM <b>EDO NOT SCALE</b><br>MEASUREMENTS OFF DRAWINGS. | drawing number A 2003  |                  |                |

RETAIL PREMISES

DRAWING TITLE ELEVATIONS BUILDING 02 FUTURE

PROJECT STAGE DA PROJECT DETAILS Mixed used Development

DOG ON THE TUCKER BOX

| MATERIAL LEGEND      |                 |                                                     |  |  |
|----------------------|-----------------|-----------------------------------------------------|--|--|
| MATERIAL<br>REFRENCE | MATERIAL<br>TAG | MATERIAL DESCRIPTION                                |  |  |
|                      | AWD             | ALUMINIUM FRAMED DOOR &<br>WINDOW – DARK GREY       |  |  |
|                      | PCM             | DARK GREY POWDER COATED<br>STEEL SHEETS/COLUMNS     |  |  |
|                      | RC3             | METAL ROOFING & WALLING<br>COLORBOND MONUMENT       |  |  |
|                      | WC2             | NON-COMBUSTIBLE TIMBER<br>LOOK CLADDING – DARK GREY |  |  |