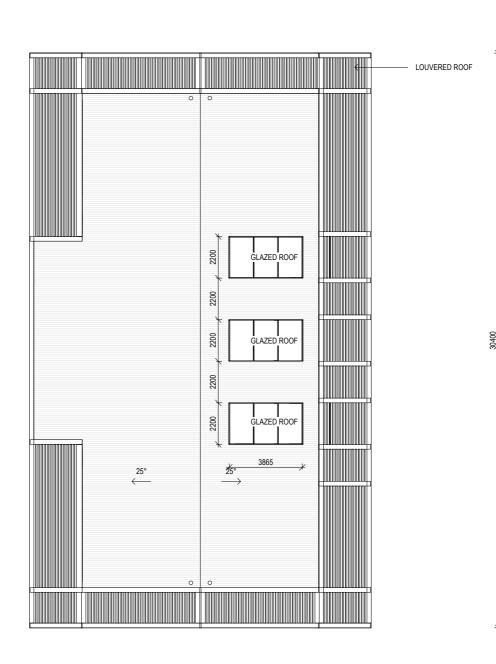

DOG ON THE TUCKER BOX

CLIENT DETAILS The DOTT Developments Pty Ltd

 B
 01.07.24
 AMENDMENTS

 A
 18.08.23
 DA SUBMISSION

 Rev.
 Date
 Description

GLAZED ROOF

LOUVERED ROOF

DARK TIMBER LOOK WALL CLADDING WITH A DARK METAL ROOF CLADDING