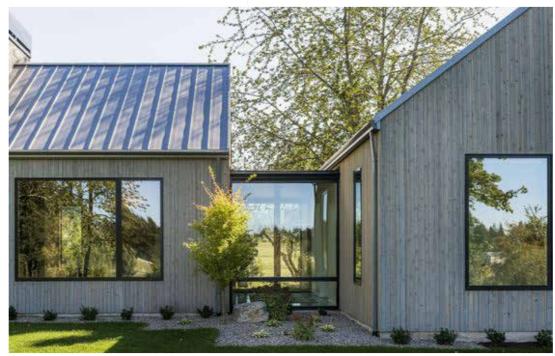

DOG ON THE TUCKER BOX

CLIENT DETAILS The DOTT Developments Pty Ltd

 B
 01.07.24
 AMENDMENTS

 A
 18.08.23
 DA SUBMISSION

 Rev.
 Date
 Description

GLAZED ROOF

LOUVERED ROOF

DARK TIMBER LOOK WALL CLADDING WITH A DARK METAL ROOF CLADDING

BUILDING ENTRY

A 7010

DRAWING TITLE INSPIRATION

PROJECT STAGE DA PROJECT DETAILS

Mixed used Development

DOG ON THE TUCKER BOX

CLIENT DETAILS The DOTT Developments Pty Ltd OPEN KITCHEN

LARGE GLAZING