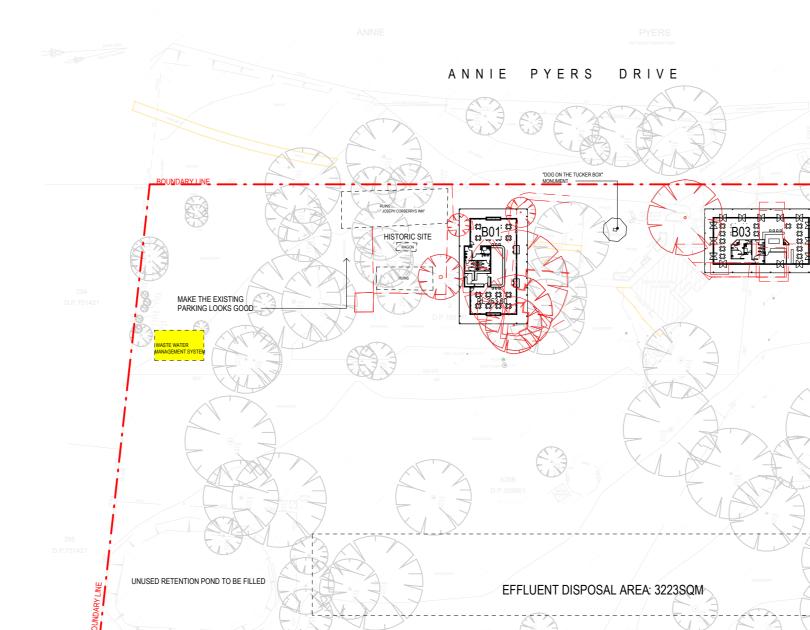

Mixed used Development

DOG ON THE TUCKER BOX

1 SITE PLAN

1:1000

10

REFERENCES

NOTES

### BUILDINGS LEGEND:

B01: FUTURE FOOD AND DRINK PREMISES B02: FUTURE RETAIL PREMISES **B03: FUTURE FOOD AND DRINK PREMISES** 

#### GFA CALCULATIONS:

| Total GFA:                    | 894 SQM                       |
|-------------------------------|-------------------------------|
| B1 GFA:<br>B2 GFA:<br>B3 GFA: | 316 SQM<br>278 SQM<br>300 SQM |
|                               |                               |

### BUILDINGS LEGEND:

B01: FUTURE FOOD AND DRINK PREMISES B02: FUTURE RETAIL PREMISES **B03: FUTURE FOOD AND DRINK PREMISES** 

 B
 11.12.23
 AMENDMENTS

 A
 18.08.23
 DA SUBMISSION

 Rev.
 Date
 Description