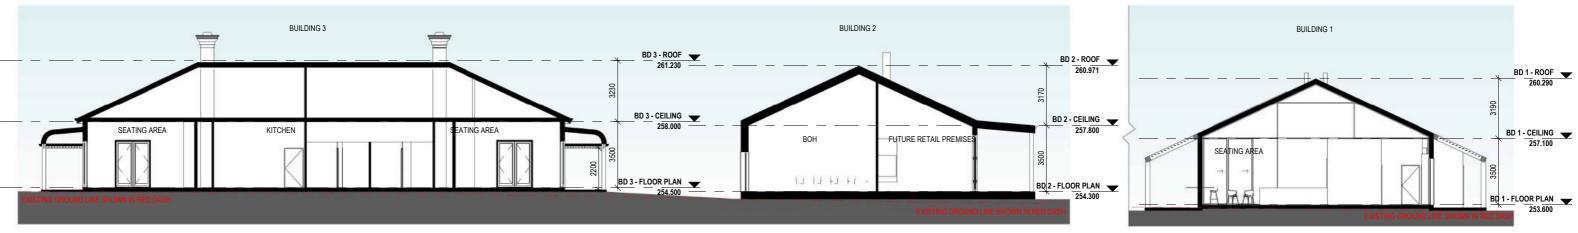

### BUILDINGS LEGEND:

B01: FUTURE FOOD AND DRINK PREMISES B02: FUTURE RETAIL PREMISES **B03: FUTURE FOOD AND DRINK PREMISES** 

#### GFA CALCULATIONS:

| Total GFA:                    | 894 SQM                       |
|-------------------------------|-------------------------------|
| B1 GFA:<br>B2 GFA:<br>B3 GFA: | 316 SQM<br>278 SQM<br>300 SQM |
|                               |                               |