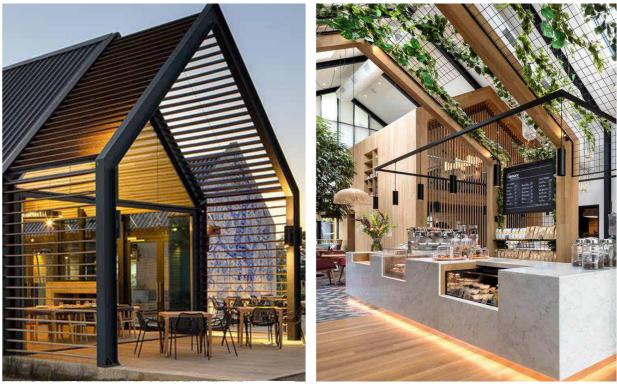

DOG ON THE TUCKER BOX

CLIENT DETAILS The DOTT Developments Pty Ltd

 B
 01.07.24
 AMENDMENTS

 A
 18.08.23
 DA SUBMISSION

 Rev.
 Date
 Description

GLAZED ROOF

LOUVERED ROOF

DARK TIMBER LOOK WALL CLADDING WITH A DARK METAL ROOF CLADDING

BUILDING ENTRY

A 7010

DRAWING TITLE INSPIRATION

PROJECT STAGE DA PROJECT DETAILS

Mixed used Development

DOG ON THE TUCKER BOX

CLIENT DETAILS The DOTT Developments Pty Ltd OPEN KITCHEN

LARGE GLAZING