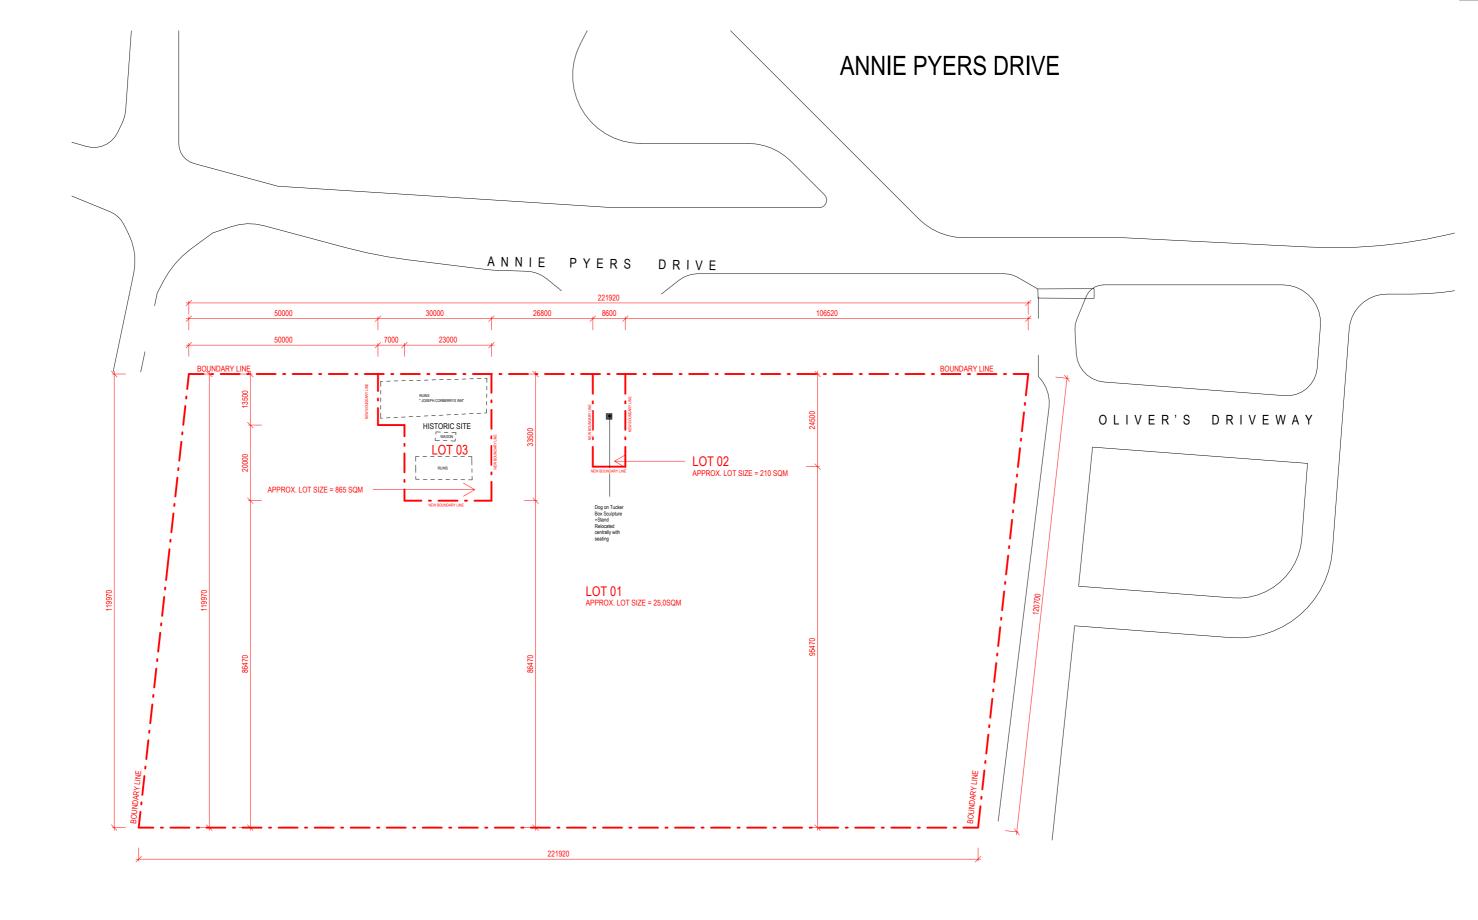

NOMINATED ARCHITECT: SOROOSH MOSHKSAR 11278

DESIGNED CHECKED SM SM PROJECT NUMBER DRAWING SCALE SHEET SIZE 1:1000 A3

DRAWING NUMBE A 1004

DRAWING TITLE SITE SUBDIVISION PLAN

PROJECT STAGE DA PROJECT DETAILS

Mixed used Development

DOG ON THE TUCKER BOX

1 SITE PLAN

1:1000

10

REFERENCES

NOTES