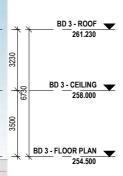

REFERENCE

NOTES

NOMINATED ARCHITECT: SOROOSH MOSHKSAR 11278

| designed<br>SM   | CHECKED<br>SM |
|------------------|---------------|
| SHEET SIZE<br>A3 | PROJECT NUMBE |

STAGE 3 PROPOSED PLAN

18065

BD 1 - FLOOR PLAN1 1:200