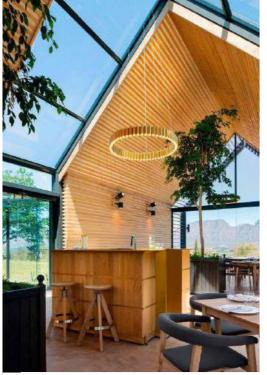

DOG ON THE TUCKER BOX

CLIENT DETAILS The DOTT Developments Pty Ltd

 B
 01.07.24
 AMENDMENTS

 A
 18.08.23
 DA SUBMISSION

 Rev.
 Date
 Description

GLAZED ROOF

LOUVERED ROOF

DARK TIMBER LOOK WALL CLADDING WITH A DARK METAL ROOF CLADDING

BUILDING ENTRY

A 7010

DRAWING TITLE INSPIRATION

PROJECT STAGE DA PROJECT DETAILS

Mixed used Development

DOG ON THE TUCKER BOX

CLIENT DETAILS The DOTT Developments Pty Ltd OPEN KITCHEN

LARGE GLAZING