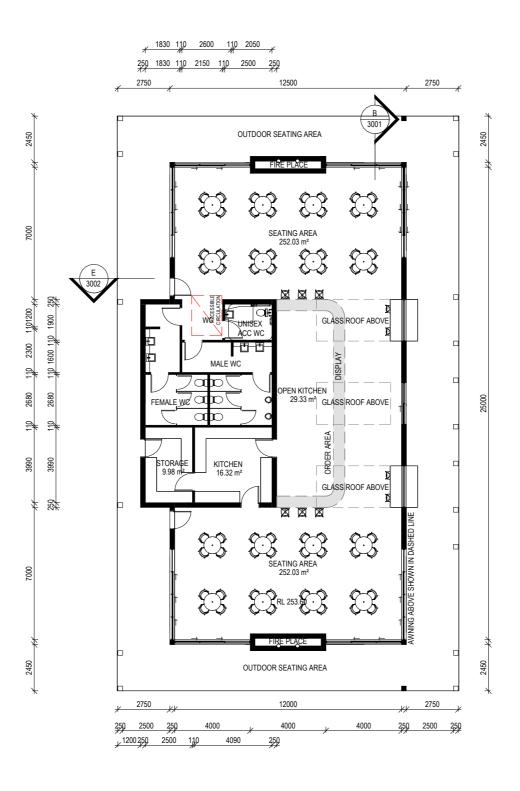

| 2           | 4 | 6           | 6 8 | 3 |  |
|-------------|---|-------------|-----|---|--|
| 1:200 at A3 |   | 1:100 at A1 |     |   |  |
|             |   |             |     |   |  |

DESIGNED CHECKED DRAW SM SM SM PROJECT NUMBER DRAWING SCALE SHEET SIZE 1:200 A3

DRAWING NUMBER A 1109

DRAWING TITLE BUILDING 01 FLOOR PLANS - FUTURE FOOD AND DRINK PREMISES

PROJECT STAGE DA PROJECT DETAILS

Mixed used Development

DOG ON THE TUCKER BOX

CLIENT DETAILS The DOTT Developments Pty Ltd