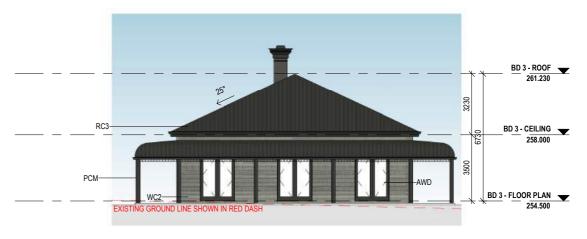

PROJECT DETAILS Mixed used Development

PROJECT STAGE

DA

DOG ON THE TUCKER BOX

| MATERIAL LEGEND      |                 |                                                     |  |  |
|----------------------|-----------------|-----------------------------------------------------|--|--|
| MATERIAL<br>REFRENCE | MATERIAL<br>TAG | MATERIAL DESCRIPTION                                |  |  |
|                      | AWD             | ALUMINIUM FRAMED DOOR &<br>WINDOW – DARK GREY       |  |  |
|                      | PCM             | DARK GREY POWDER COATED<br>STEEL SHEETS/COLUMNS     |  |  |
|                      | RC1             | METAL ROOFING & WALLING<br>COLORBOND MONUMENT       |  |  |
|                      | WC1             | NON-COMBUSTIBLE TIMBER<br>LOOK CLADDING – DARK GREY |  |  |
|                      | WC2             | NON-COMBUSTIBLE TIMBER<br>LOOK CLADDING – DARK GREY |  |  |

1:200

2 BD 3 - WEST ELEVATION

1:200

DRAWINGS TO BE READ IN CONJUNCTION WITH BUT NOT LIMITED TO ALL STRUCTURAL ENGINEERS, STORNWATER ENGINEERS, LANDSCAPE ARCHITECTS, AND OTHER ASSOCIATED PLANS & REPORTS .

3 BD 3 - NORTH ELEVATION 1:200

REFERENCES

NOTES

4 **BD 3 - SOUTH ELEVATION** 1:200