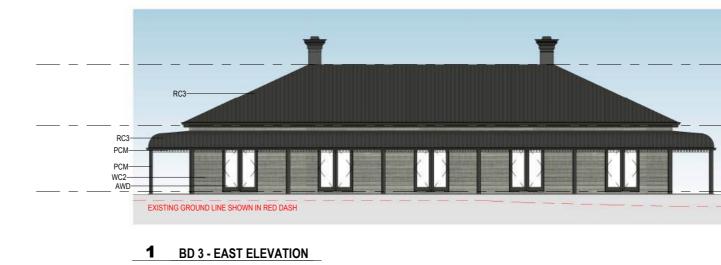

DRAWING NUMBER A 2004

DRAWING TITLE ELEVATIONS BUILDING 03 FUTURE FOOD AND DRINK PREMISES

PROJECT STAGE DA PROJECT DETAILS

Mixed used Development

DOG ON THE TUCKER BOX

**1** STREET ELEVATION NO.1

1 : 250

TECTS