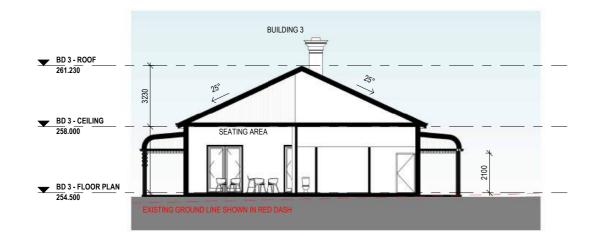

REFERENCE

NOTES

NOMINATED ARCHITECT: SOROOSH MOSHKSAR 11278

| designed<br>SM   | CHECKED<br>SM |
|------------------|---------------|
| SHEET SIZE<br>A3 | PROJECT NUMBE |

STAGE 3 PROPOSED PLAN

18065

BD 1 - FLOOR PLAN1 1:200