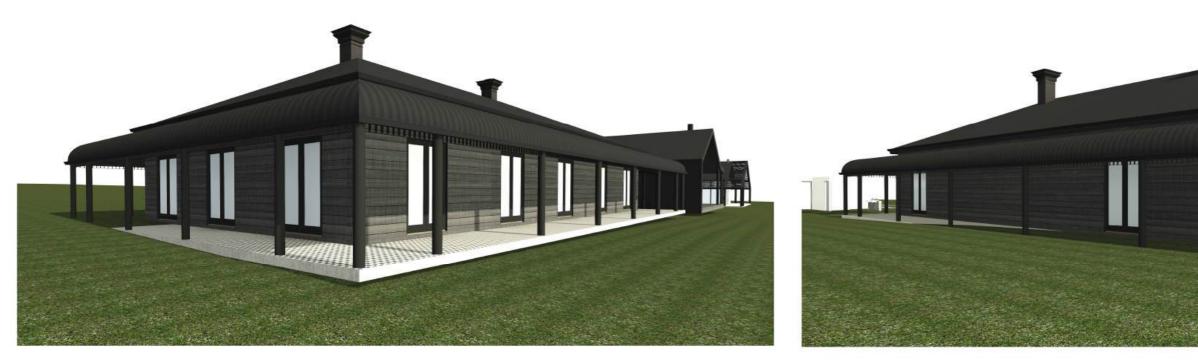

DRAWING TITLE 3D VIEWS - B02: FUTURE RETAIL PREMISES

CHECKED

PROJECT NUMBER

SM

PROJECT STAGE DA PROJECT DETAILS

Mixed used Development

DOG ON THE TUCKER BOX

1 BUILDING 03 - VIEW 01 2 BUILDING 03 - VIEW 02

# 3 BUILDING 03 - OVERVIEW