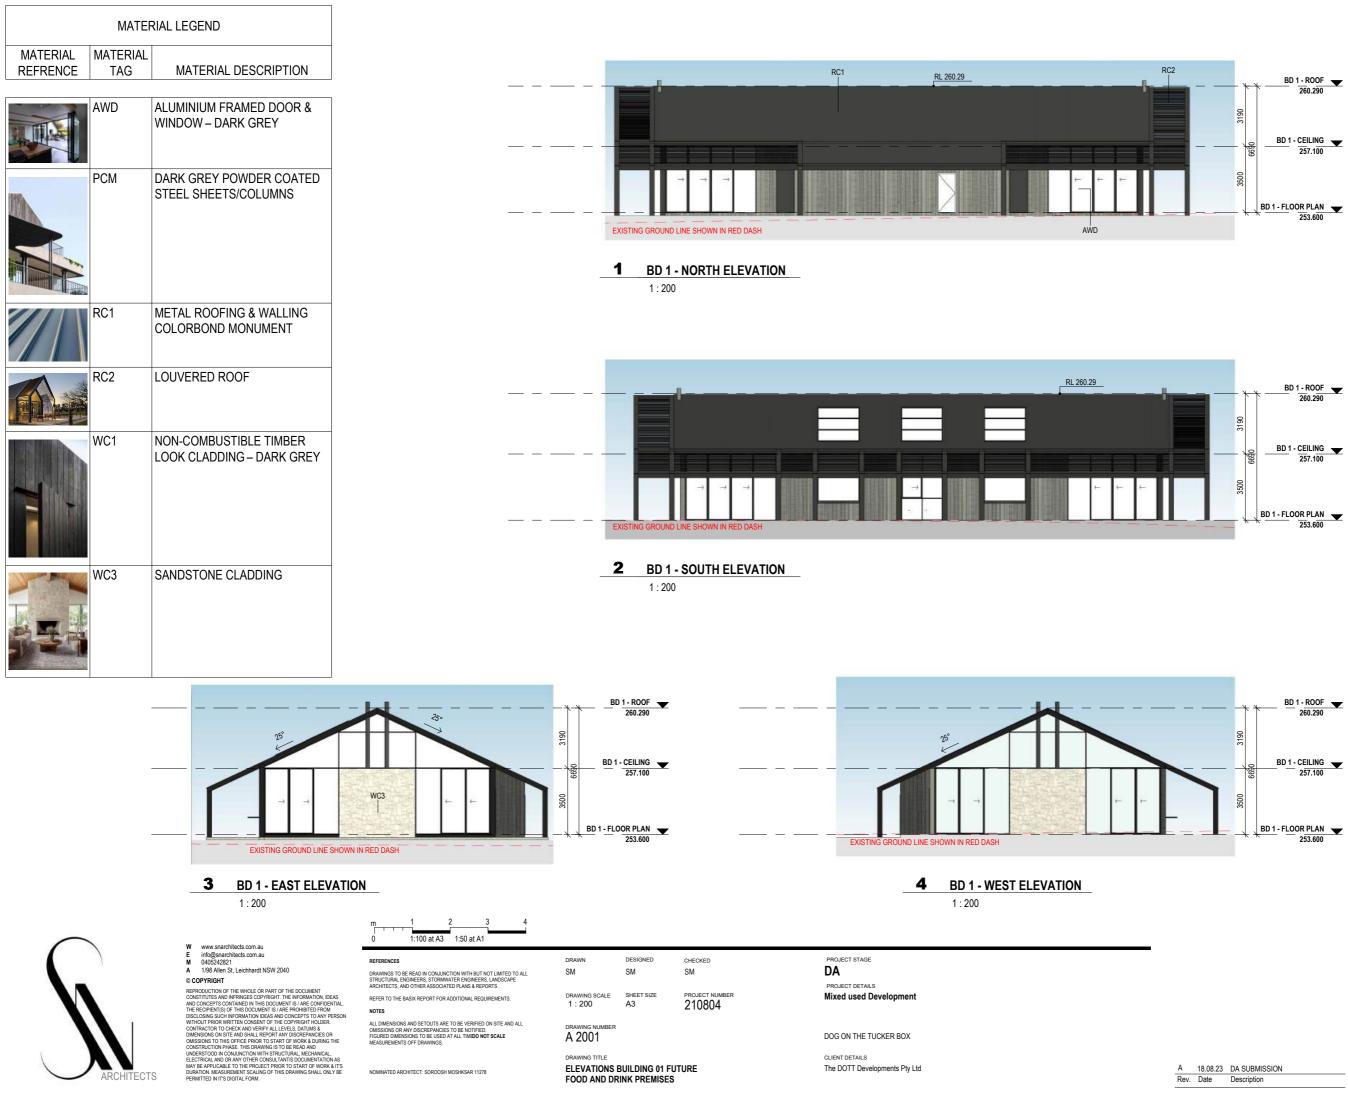

PROJECT DETAILS Mixed used Development

PROJECT STAGE

DA

DOG ON THE TUCKER BOX

| MATERIAL LEGEND      |                 |                                                     |  |  |
|----------------------|-----------------|-----------------------------------------------------|--|--|
| MATERIAL<br>REFRENCE | MATERIAL<br>TAG | MATERIAL DESCRIPTION                                |  |  |
|                      | AWD             | ALUMINIUM FRAMED DOOR &<br>WINDOW – DARK GREY       |  |  |
|                      | PCM             | DARK GREY POWDER COATED<br>STEEL SHEETS/COLUMNS     |  |  |
|                      | RC1             | METAL ROOFING & WALLING<br>COLORBOND MONUMENT       |  |  |
|                      | WC1             | NON-COMBUSTIBLE TIMBER<br>LOOK CLADDING – DARK GREY |  |  |
|                      | WC2             | NON-COMBUSTIBLE TIMBER<br>LOOK CLADDING – DARK GREY |  |  |

DRAWING NUMBER A 2004

DRAWING TITLE ELEVATIONS BUILDING 03 FUTURE FOOD AND DRINK PREMISES

PROJECT STAGE DA PROJECT DETAILS

Mixed used Development

DOG ON THE TUCKER BOX

**1** STREET ELEVATION NO.1

1 : 250

TECTS