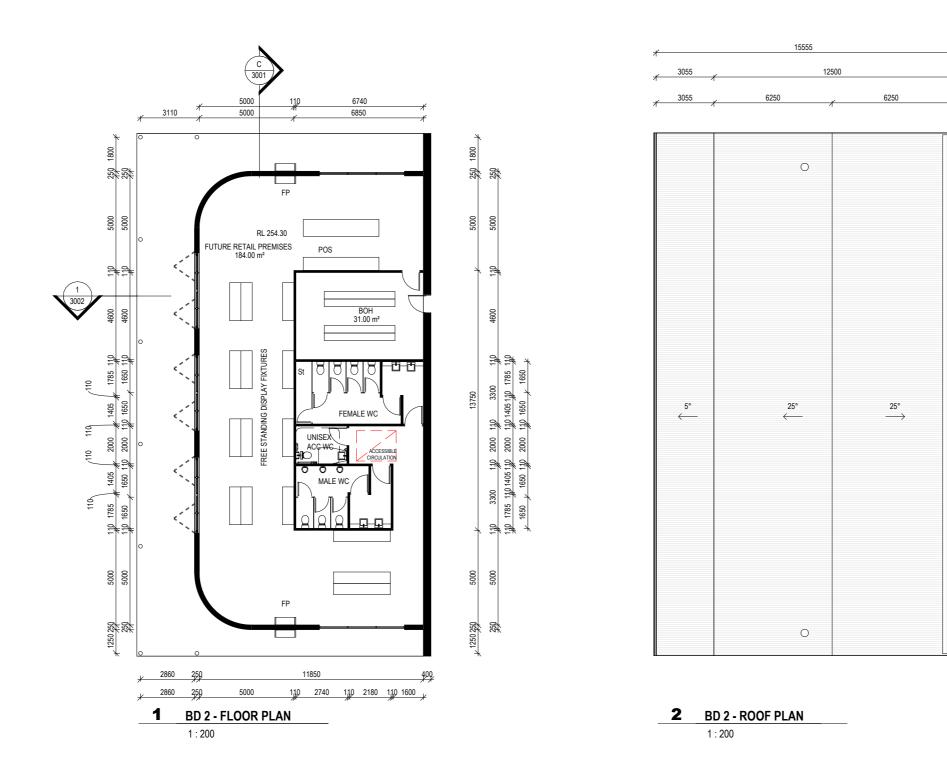

| 2           | 4 | 6           | 6 8 | 3 |  |
|-------------|---|-------------|-----|---|--|
| 1:200 at A3 |   | 1:100 at A1 |     |   |  |
|             |   |             |     |   |  |

DESIGNED CHECKED DRAW SM SM SM PROJECT NUMBER DRAWING SCALE SHEET SIZE 1:200 A3

DRAWING NUMBER A 1109

DRAWING TITLE BUILDING 01 FLOOR PLANS - FUTURE FOOD AND DRINK PREMISES

PROJECT STAGE DA PROJECT DETAILS

Mixed used Development

DOG ON THE TUCKER BOX

CLIENT DETAILS The DOTT Developments Pty Ltd

DESIGNED CHECKED SM SM PROJECT NUMBER SHEET SIZE DRAWING SCALE 1:200 A3 DRAWING NUMBER A 1110

BUILDING 2 FLOOR PLANS - FUTURE

DRAWN

SM

DRAWING TITLE

RETAIL PREMISES

PROJECT STAGE DA PROJECT DETAILS Mixed used Development

DESIGNED CHECKED SM SM DRAWING SCALE 1:200 SHEET SIZE A3

BUILDING 3 FLOOR PLANS - FUTURE

FOOD AND DRINK PREMISES

DRAWN

SM

DRAWING NUMBER A 1111

DRAWING TITLE

PROJECT NUMBER