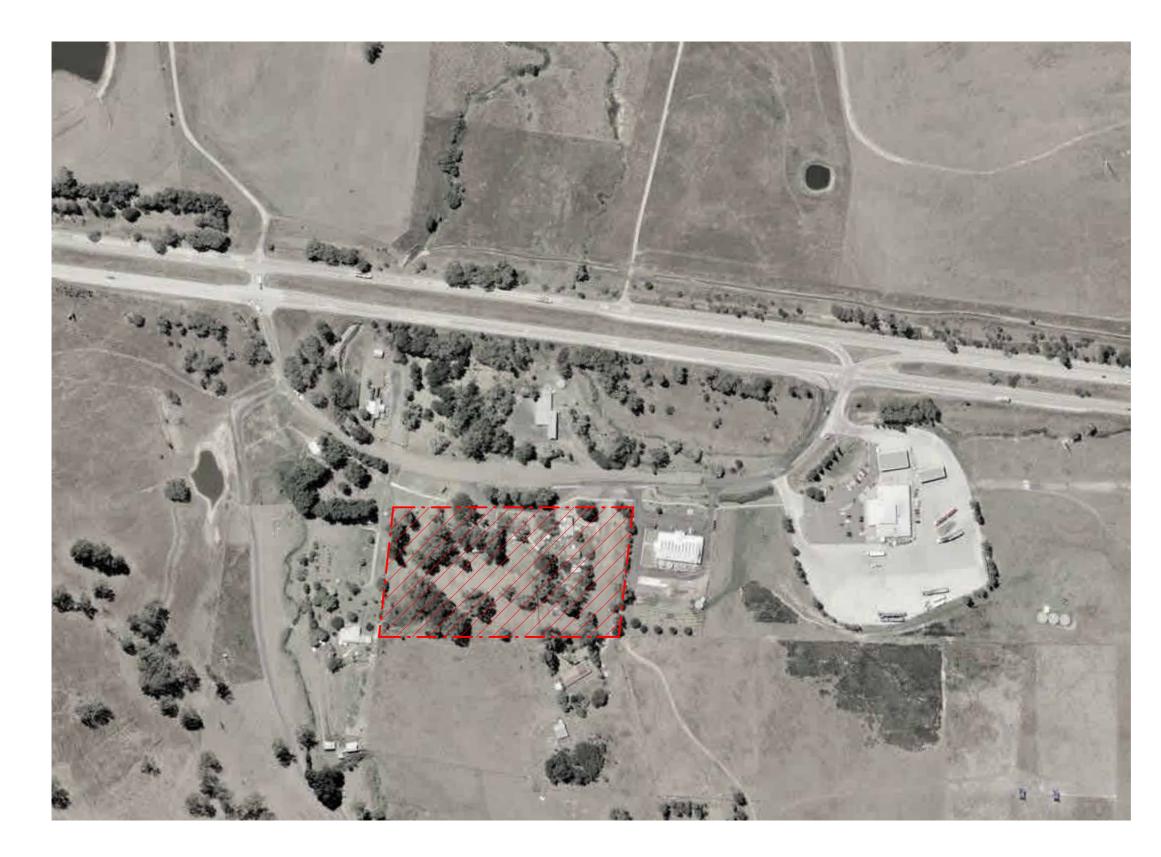

### BUILDINGS LEGEND:

B01: FUTURE FOOD AND DRINK PREMISES B02: FUTURE RETAIL PREMISES **B03: FUTURE FOOD AND DRINK PREMISES** 