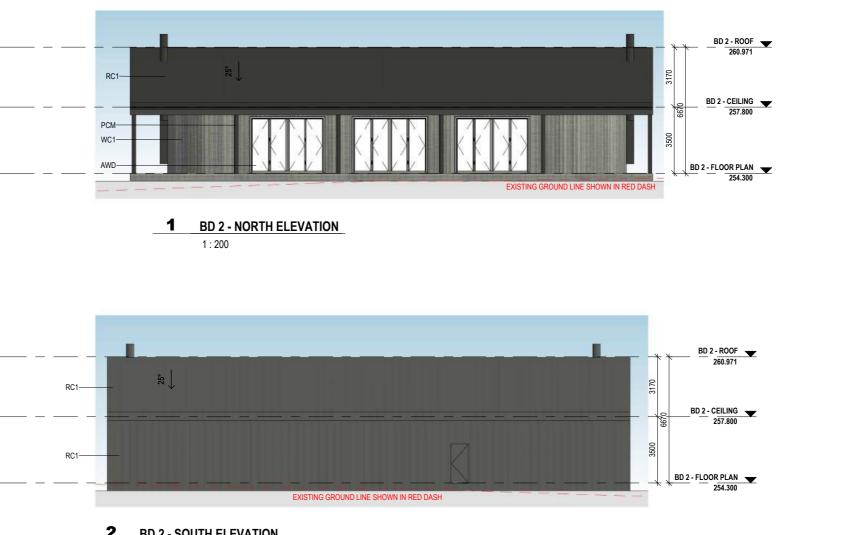

PROJECT DETAILS Mixed used Development

PROJECT STAGE

DA

DOG ON THE TUCKER BOX

| MATERIAL LEGEND      |                 |                                                     |  |  |
|----------------------|-----------------|-----------------------------------------------------|--|--|
| MATERIAL<br>REFRENCE | MATERIAL<br>TAG | MATERIAL DESCRIPTION                                |  |  |
|                      | AWD             | ALUMINIUM FRAMED DOOR &<br>WINDOW – DARK GREY       |  |  |
|                      | PCM             | DARK GREY POWDER COATED<br>STEEL SHEETS/COLUMNS     |  |  |
|                      | RC1             | METAL ROOFING & WALLING<br>COLORBOND MONUMENT       |  |  |
|                      | WC1             | NON-COMBUSTIBLE TIMBER<br>LOOK CLADDING – DARK GREY |  |  |
|                      | WC2             | NON-COMBUSTIBLE TIMBER<br>LOOK CLADDING – DARK GREY |  |  |

**2** BD 2 - SOUTH ELEVATION

RCHITECTS

© COPYRIGHT REPROJUCTION OF THE WHOLE OR PART OF THE DOCUMENT CONSTITUTES AND INFRINGES COPYRIGHT. THE INFORMATION, DEAS AND CONCEPTS CONTAINED IN THIS DOCUMENT IS / ARE CONFIDENTIAL THE RECIPIENTIS (OF THIS DOCUMENT IS / ARE PONIBITED FROM DISCLOSING SUCH INFORMATION IDEAS AND CONCEPTS TO ANY PERSON WITHOUT PRIOR WRITTEN CORSENT OF THE COPYRIGHT HOLDER CONTRACTOR TO CHECK AND VERIFY ALL LEVELS, DATUMS & DIMENSIONS ON SITE AND SHALL REPORT ANY DISCREPANCIES OR OMISSIONS TO THIS OFFICE PRIOR TO START OF WORK & DURING THE CONSTRUCTION PHASE. THIS DRAWING IS TO BE READ AND UNDERSTOOD IN CONJUNCTION WITH STRUCTURAL, MECHANICAL, ELECTRICAL AND OR ANY OTHER CONSULTATING DOCUMENTATION AS MAY BE APPLICABLE TO THE PROJECT PRIOR TO START OF WORK A USE PERMITTED IN IT'S DIGITAL FORM.