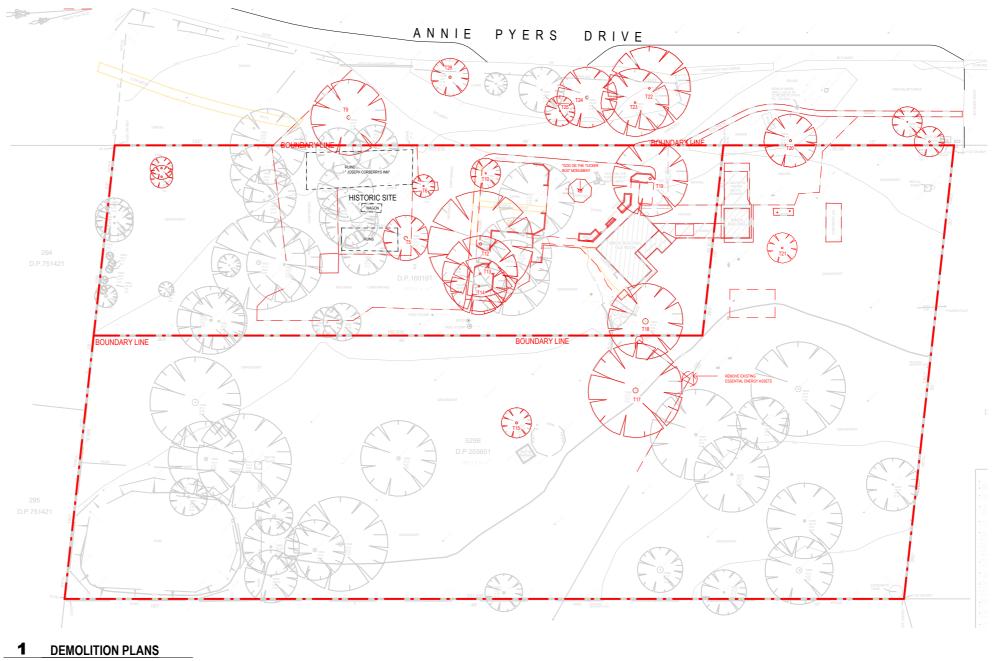

DESIGNED CHECKED SM SM SHEET SIZE A3 PROJECT NUMBER DRAWING SCALE As indicated

DEMOLITION PLANS

DRAWN

DRAWING NUMBER A 1104

DRAWING TITLE

SM

PROJECT STAGE DA PROJECT DETAILS

Mixed used Development

#### DEMOLITION NOTES

CAP OFF EXISTING PLUMBING AND ELECTRICAL WORKS AS NECESSARY BY CERTIFIED TRADESPERSON.

- MODIFIED BRICKWORK TO BE TOOTHED INTO EXISTING WHERE APPLICABLE AND CAVITY TO REMAIN CONTINUOUS AT ALL TIMES. - EXISTING MATERIALS TO BE REUSED TO OWNERS DETAIL. - MATERIALS REMOVED FROM SITE MUST BE DISPOSED OF AS PER COUNCIL

- INVESTIGATION SHOULD BE UNDERTAKEN BEFORE ALL WORKS THAT REQUIRES
- INVESTIGATION SHOULD BE UNDERTAKEN BEFORE ALL WORKS THAT REQUIRES

-ALLOW TO CAREFULLY DEMOLISH/REMOVE/SALVAGE THE ITEMS SHOWN ON

DRAWINGS IN ACCORDANCE WITH BUILDING CODES AND AUSTRALIAN STANDARDS AND AS REQUIRED FOR THE COMPLETION OF THE CONTRACT WORKS. -ALLOW TO EXCAVATE ALL TRENCHES REQUIRED FOR NEW/RELOCATED UTILITY

SERVICES (ELECTRICITY, WATER, GAS, SEWER, ETC -ALLOW FOR ANY OTHER DEMOLITION AND EXCAVATION AS REQUIRED FOR THIS

COMPLETION OF THE WORKS. - CHECK THE STABILITY OR OTHERWISE OF STRUCTURES IN THE VICINITY OF THE DEMOLITION WORK. TAKE PRECAUTIONS TO PREVENT DAMAGE TO SUCH

- IF EXCAVATION IS REQUIRED BELOW THE LINE OF INFLUENCE OF AN EXISTING FOOTING, USE METHODS THAT MAINTAIN THE SUPPORT OF THE FOOTING AND ENSURE THAT THE STRUCTURE AND FINISHES

SUPPORTED BY THE FOOTING ARE NOT DAMAGED. - ARRANGE FOR DISCONNECTION, CUTTING, SEALING OFF, DIVERTING ETC. OF

EXISTING SERVICES AS REQUIRED BY THE CONTRACT. -PREVENT DAMAGE OR INTERFERENCE TO EXISTING SERVICES ABOVE AND BELOW

GROUND. IMMEDIATELY RECTIFY ANY DAMAGE OR INTERFERENCE OF THESE SERVICES AND PROVIDE TEMPORARY SERVICES WHILST

REPAIRS ARE BEING CARRIED OUT. -SEEK APPROVAL FROM COUNCIL FOR REMOVING TREES (IF NOT EXEMPT)