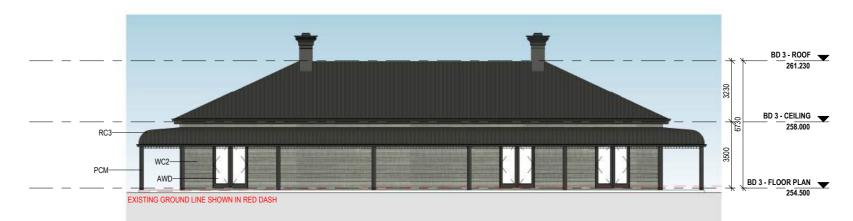

PROJECT DETAILS Mixed used Development

PROJECT STAGE

DA

DOG ON THE TUCKER BOX

| MATERIAL LEGEND      |                 |                                                     |  |  |
|----------------------|-----------------|-----------------------------------------------------|--|--|
| MATERIAL<br>REFRENCE | MATERIAL<br>TAG | MATERIAL DESCRIPTION                                |  |  |
|                      | AWD             | ALUMINIUM FRAMED DOOR &<br>WINDOW – DARK GREY       |  |  |
|                      | PCM             | DARK GREY POWDER COATED<br>STEEL SHEETS/COLUMNS     |  |  |
|                      | RC1             | METAL ROOFING & WALLING<br>COLORBOND MONUMENT       |  |  |
|                      | WC1             | NON-COMBUSTIBLE TIMBER<br>LOOK CLADDING – DARK GREY |  |  |
|                      | WC2             | NON-COMBUSTIBLE TIMBER<br>LOOK CLADDING – DARK GREY |  |  |

1:200

2 BD 3 - WEST ELEVATION

1:200

DRAWINGS TO BE READ IN CONJUNCTION WITH BUT NOT LIMITED TO ALL STRUCTURAL ENGINEERS, STORNWATER ENGINEERS, LANDSCAPE ARCHITECTS, AND OTHER ASSOCIATED PLANS & REPORTS .

3 BD 3 - NORTH ELEVATION 1:200

REFERENCES

NOTES

4 **BD 3 - SOUTH ELEVATION** 1:200