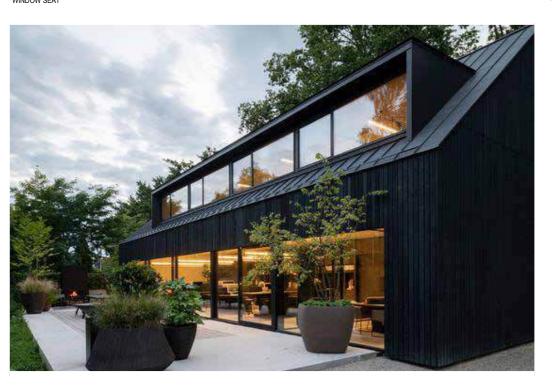

DOG ON THE TUCKER BOX

CLIENT DETAILS The DOTT Developments Pty Ltd

 B
 01.07.24
 AMENDMENTS

 A
 18.08.23
 DA SUBMISSION

 Rev.
 Date
 Description

GLAZED ROOF

LOUVERED ROOF

DARK TIMBER LOOK WALL CLADDING WITH A DARK METAL ROOF CLADDING

BUILDING ENTRY

A 7010

DRAWING TITLE INSPIRATION

PROJECT STAGE DA PROJECT DETAILS

Mixed used Development

DOG ON THE TUCKER BOX

CLIENT DETAILS The DOTT Developments Pty Ltd OPEN KITCHEN

LARGE GLAZING